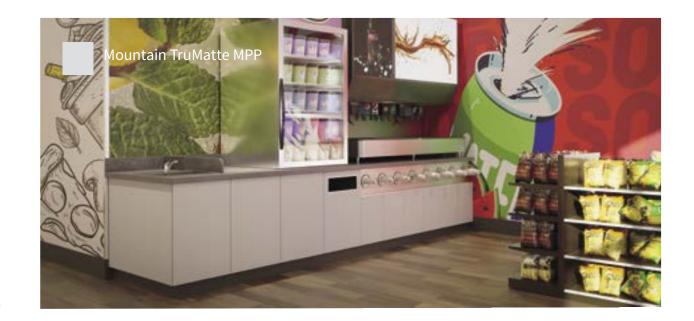

# StyleLite TruMatte MPP

StyleLite TruMatte MPP combine durable StyleLite TruMatte skins with our high-density core resulting in an undercover weatherproof product ideal for cabinetry doors, drawer fronts, end panels and virtually any other component that requires a beautiful super matte finish. Available in four modern and on trend super matte colors, StyleLite TruMatte MPP is the perfect panel product for your project where the requirement is for a superb contemporary finish combined with excellent durability.

### StyleLite TruMatte MPP