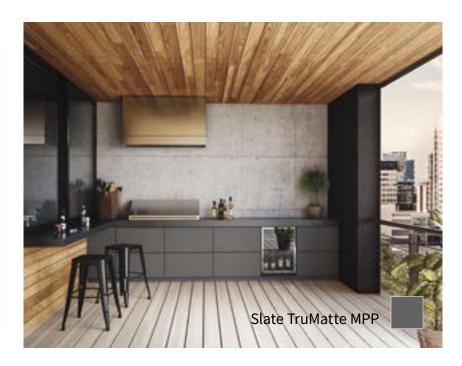

# StyleLite TruMatte MPP

StyleLite TruMatte MPP combine durable StyleLite TruMatte skins with our high-density core resulting in an undercover weatherproof product ideal for cabinetry doors, drawer fronts, end panels and virtually any other component that requires a beautiful super matte finish. Available in four modern and on trend super matte colors, StyleLite TruMatte MPP is the perfect panel product for your project where the requirement is for a superb contemporary finish combined with excellent durability.

### StyleLite TruMatte MPP