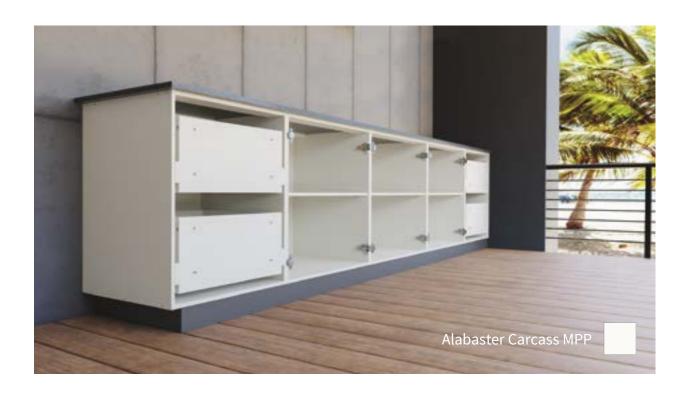

# **StyleLite Carcass MPP**

StyleLite Carcass MPP are manufactured from our textured high scuff resistance StyleLite Alabaster ABS skins in conjunction with the high-density core resulting in an undercover weatherproof product ideal for cabinetry drawer boxes, carcasses, shelves and fixtures.

### Alabaster