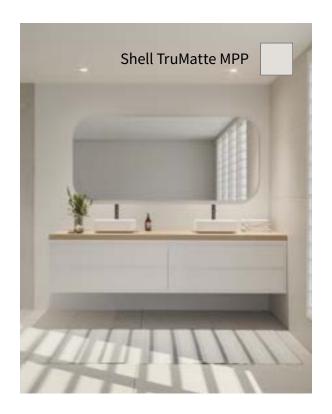

# StyleLite TruMatte MPP

StyleLite TruMatte MPP combine durable StyleLite TruMatte skins with our high-density core resulting in an undercover weatherproof product ideal for cabinetry doors, drawer fronts, end panels and virtually any other component that requires a beautiful super matte finish. Available in four modern and on trend super matte colors, StyleLite TruMatte MPP is the perfect panel product for your project where the requirement is for a superb contemporary finish combined with excellent durability.

### StyleLite TruMatte MPP