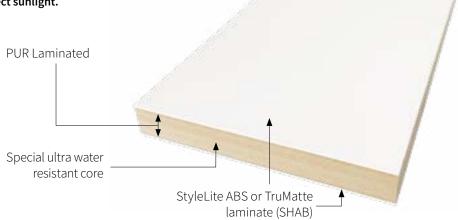

Two products make up the StyleLite MPP range, each comprising different types of EGR manufactured waterproof StyleLite skins laminated with high-performance polyurethane (PUR) adhesive to our high-density, weatherproof composite core specially formulated for superior heat stability, resistance to the effects of extreme moisture, structural capacity and ease of fabrication.

# **StyleLite Carcass MPP**

StyleLite Carcass MPP are manufactured from our textured high scuff resistance StyleLite Alabaster ABS skins in conjunction with the high-density core resulting in an undercover weatherproof product ideal for cabinetry drawer boxes, carcasses, shelves and fixtures.

# StyleLite TruMatte MPP

StyleLite TruMatte MPP combine durable StyleLite TruMatte skins with our high-density core resulting in an undercover weatherproof product ideal for cabinetry doors, drawer fronts, end panels and virtually any other component that requires a beautiful super matte finish. Available in four modern and on trend super matte colors, StyleLite TruMatte MPP is the perfect panel product for your project where the requirement is for a superb contemporary finish combined with excellent durability.