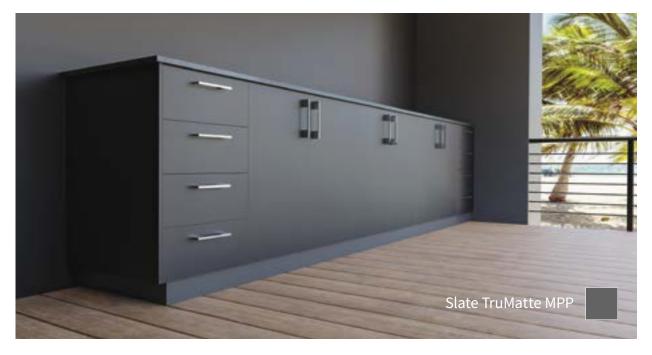

# StyleLite TruMatte MPP

StyleLite TruMatte MPP combine durable StyleLite TruMatte skins with our high-density core resulting in an undercover weatherproof product ideal for cabinetry doors, drawer fronts, end panels and virtually any other component that requires a beautiful super matte finish. Available in four modern and on trend super matte colors, StyleLite TruMatte MPP is the perfect panel product for your project where the requirement is for a superb contemporary finish combined with excellent durability.

### StyleLite TruMatte MPP